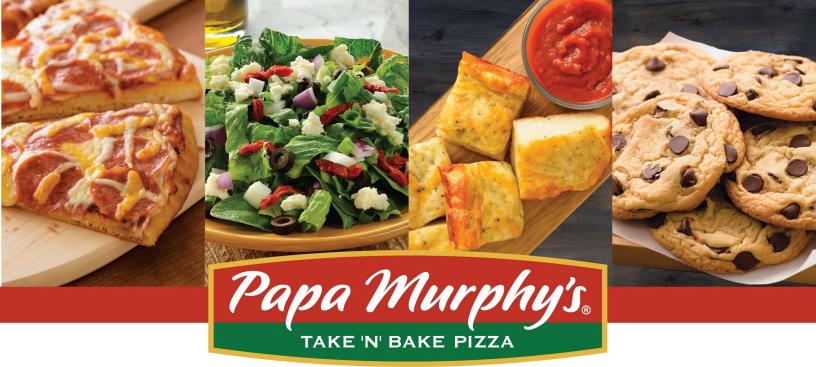

## **2021 Crestmont Elementary PTC Fundraisers**

## PIZZAS • BREADS • SALADS • DESSERTS

Show your school spirit each month by joining us for a 3rd Saturday fundraiser to support the Crestmont PTC.

Where: Papa Murphy's Take 'N' Bake Pizza at 1927 Douglas Blvd (by Target) in Roseville.