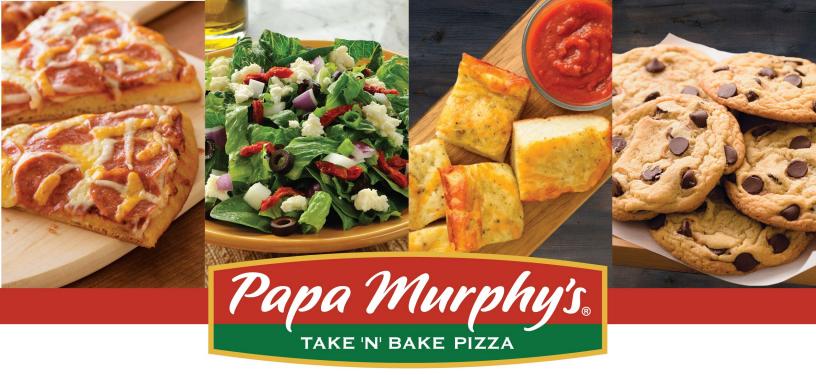

## **PIZZAS • BREADS • SALADS • DESSERTS**

Show your school spirit by joining us for a fundraiser to support the Crestmont Elementary PTC.

Come in to the Papa Murphy's Take 'N' Bake Pizza at 1927 Douglas Blvd in Roseville (In the Target shopping center) on Thursday, December 6<sup>th</sup> between 11:00am and 8:00pm.